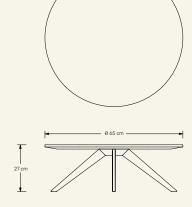

**Dimensions** (cm) H27 x Ø 65 **Weight** (kg) 4 approx

**Cleaning instructions** Wipe with a damp cloth, or just a soft dry cloth. Do not use any type of detergent that can mark the wood or the metal.