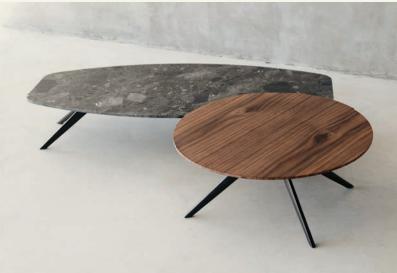

Diamerisma Walnut

DIAMERISMA is a low coffee table perfect to be set along with SOLINAS. The warmth and natural textures of the table sets the contrast with the layout of SOLINAS marble top. The table top hight can be slightly adjusted.