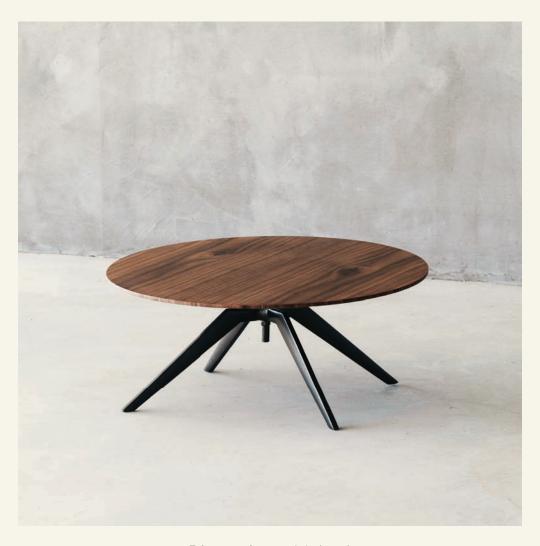

Diamerisma Walnut

DIAMERISMA is a low coffee table perfect to be set along with SOLINAS. The warmth and natural textures of the table sets the contrast with the layout of SOLINAS marble top. The table top hight can be slightly adjusted.

Name Diamerisma Walnut Category coffee table Designer Fábio Teixeira

**Year** 2014

**Materials & finishing** Lacquered base in cast aluminium finish. Veneered table top.

**Production details** Table top with airplane wing edge detail. Base in cast aluminum.

**Dimensions** (cm) H27 x Ø 65 **Weight** (kg) 4 approx

**Cleaning instructions** Wipe with a damp cloth, or just a soft dry cloth. Do not use any type of detergent that can mark the wood or the metal.